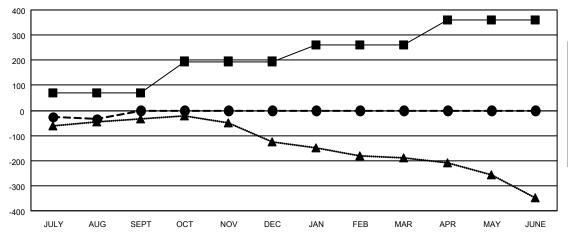

| Members               |                                          |                              |                                                                                         |                                   |                                   |                       |
|-----------------------|------------------------------------------|------------------------------|-----------------------------------------------------------------------------------------|-----------------------------------|-----------------------------------|-----------------------|
| RESULTS FOR 2022-2023 |                                          |                              |                                                                                         |                                   |                                   |                       |
| QUARTER               | МЕМВ                                     | ER GROWTH NET                | MEMBER GRO                                                                              | WTH                               | DROPPED                           |                       |
| <b>L</b>              | ı                                        | GOAL                         | ACTUAL                                                                                  |                                   |                                   | - 1                   |
|                       |                                          | 70                           | 0.7                                                                                     |                                   | `                                 | 3)                    |
| JULY/AUG/SE           | EPT                                      | 70                           | 87                                                                                      |                                   | 112                               | -                     |
| OCT/NOV/DE            | C                                        | 125                          | 0                                                                                       |                                   | 0                                 |                       |
| JAN/FEB/MAR           |                                          | 65                           | 0                                                                                       |                                   | 0                                 |                       |
| APR/MAY/JUI           | NE                                       | 100                          | 0                                                                                       |                                   | 0                                 |                       |
|                       | JULY/AUG/SE<br>OCT/NOV/DE<br>JAN/FEB/MAR | JULY/AUG/SEPT<br>OCT/NOV/DEC | RESULTS QUARTER MEMBER GROWTH NET GOAL  JULY/AUG/SEPT 70 OCT/NOV/DEC 125 JAN/FEB/MAR 65 | RESULTS FOR 2022-2023     QUARTER | RESULTS FOR 2022-2023     QUARTER | RESULTS FOR 2022-2023 |

## GOALS AND ACTUAL MEMBERS CUMULATIVE

| - | <b>MEMBER</b> | <b>GROWTH</b> | NET | GOAL |
|---|---------------|---------------|-----|------|
|   |               |               |     |      |

- MEMBER GROWTH ACTUAL