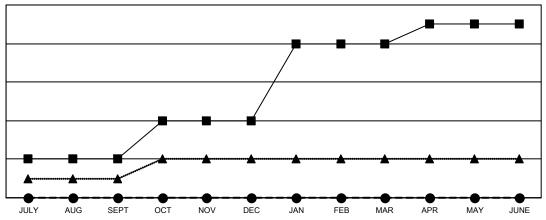

## Multiple District 9

Results as of: 8/31/2022

**LOCATION: IOWA** 

| Clubs                      |               |           |               |  |  |
|----------------------------|---------------|-----------|---------------|--|--|
| RESULTS FOR 2022-2023      |               |           |               |  |  |
| QUARTER                    | NEW CLUB GOAL | NEW CLUBS | DROPPED CLUBS |  |  |
| JULY/AUG/SEPT              | 2             | 0         | 0             |  |  |
| OCT/NOV/DEC<br>JAN/FEB/MAR | 4             | 0         | 0             |  |  |
| APR/MAY/JUNE               | 1             | 0         | 0             |  |  |

## GOALS AND ACTUAL NEW CLUBS CUMULATIVE

- CURRENT YEAR GOALS FOR NEW CLUBS
- ● CURRENT YEAR ACTUAL NEW CLUBS
- ▲ LAST YEAR ACTUAL NEW CLUBS